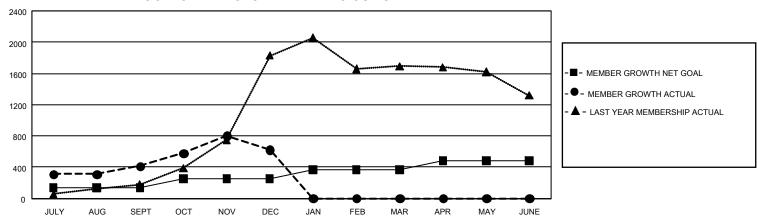

## GOALS AND ACTUAL MEMBERS CUMULATIVE

| DROPPED CLUBS: 17 |     | 144 CLUBS OF 378 ADDED 1<br>OR MORE NEW MEMBERS | GENDER DISTRIBUTION                 |                |  |
|-------------------|-----|-------------------------------------------------|-------------------------------------|----------------|--|
|                   |     |                                                 | MALE 6,474 (76.65%)                 |                |  |
|                   |     |                                                 | FEMALE                              | 1,972 (23.35%) |  |
| DROPPED MEMBERS   |     |                                                 | NON BINARY                          | 0 (0.00%)      |  |
| DECEASED          | 10  |                                                 | PREFER NOT TO ANSWER                | 0 (0.00%)      |  |
| CLUB CANCELLED    | 178 |                                                 | TOTAL FAMILY UNIT MEMBERS 7,0.      |                |  |
| OTHER             | 458 | CLICK HERE FOR                                  | 1307/E17/WIET GIVIT WEINBERG        |                |  |
| TOTAL             | 646 | CUMULATIVE MEMBERSHIP DATA                      | FAMILY MEMBERS PAYING HALF DUES 5,3 |                |  |

## GMT Constitutional Area 6, Group A

REPORT DOES NOT INCLUDE CLUBS IN UNDISTRICTED AREAS.

| Clubs                 |               |           |               | Members               |                          |                         |                                              |
|-----------------------|---------------|-----------|---------------|-----------------------|--------------------------|-------------------------|----------------------------------------------|
| RESULTS FOR 2021-2022 |               |           |               | RESULTS FOR 2021-2022 |                          |                         |                                              |
| QUARTER               | NEW CLUB GOAL | NEW CLUBS | DROPPED CLUBS | QUARTER ME            | EMBER GROWTH NET<br>GOAL | MEMBER GROWTH<br>ACTUAL | DROPPED MEMBERS ACTUAL (including transfers) |
| JULY/AUG/SEPT         | 42            | 20        | 10            | JULY/AUG/SEPT         | 135                      | 627                     | 183                                          |
| OCT/NOV/DEC           | 45            | 12        | 7             | OCT/NOV/DEC           | 120                      | 694                     | 463                                          |
| JAN/FEB/MAR           | 18            | 0         | 0             | JAN/FEB/MAR           | 110                      | 0                       | 0                                            |
| APR/MAY/JUNE          | 30            | 0         | 0             | APR/MAY/JUNE          | 115                      | 0                       | 0                                            |