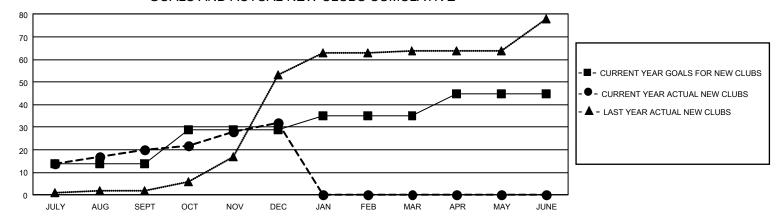

## GOALS AND ACTUAL NEW CLUBS CUMULATIVE

## GMT Constitutional Area 6, Group A

REPORT DOES NOT INCLUDE CLUBS IN UNDISTRICTED AREAS.

| Clubs                 |               |           |               | Members               |                          |                         |                                              |
|-----------------------|---------------|-----------|---------------|-----------------------|--------------------------|-------------------------|----------------------------------------------|
| RESULTS FOR 2021-2022 |               |           |               | RESULTS FOR 2021-2022 |                          |                         |                                              |
| QUARTER               | NEW CLUB GOAL | NEW CLUBS | DROPPED CLUBS | QUARTER ME            | EMBER GROWTH NET<br>GOAL | MEMBER GROWTH<br>ACTUAL | DROPPED MEMBERS ACTUAL (including transfers) |
| JULY/AUG/SEPT         | 42            | 20        | 10            | JULY/AUG/SEPT         | 135                      | 627                     | 183                                          |
| OCT/NOV/DEC           | 45            | 12        | 7             | OCT/NOV/DEC           | 120                      | 694                     | 463                                          |
| JAN/FEB/MAR           | 18            | 0         | 0             | JAN/FEB/MAR           | 110                      | 0                       | 0                                            |
| APR/MAY/JUNE          | 30            | 0         | 0             | APR/MAY/JUNE          | 115                      | 0                       | 0                                            |